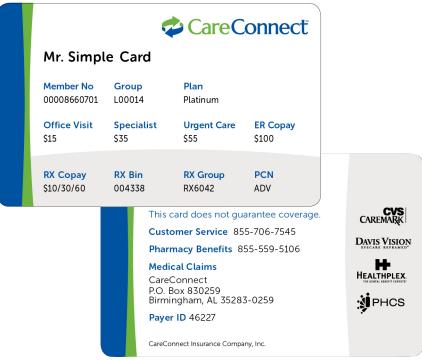

services**

Pharmacy: CVS/Caremark

855-559-5106

Labs: Northwell Health Laboratories

516-719-1100

**Dental: HealthPlex** 

888-468-5175

Vision: Davis Vision

800-999-5431

# **Online Provider Portal**



### CareConnect.com/provider

- Check claims and eligibility
- Access Summary of Benefits and Coverage
- Update provider demographics
- Submit preauthorization requests

## Where to submit claims

### **Hard Copy**

- Facility Paper Form: UB-04-1450 Uniform Bill
- Professional Paper Form: CMS-1500

#### Send to:

CareConnect

Attn: Claims Department

P.O. Box 830259

Birmingham, AL 35283-0259

#### **Electronic EDI Claims**

- Payer ID: 46227
- Emdeon Clearinghouse
- ASC X12 837 Claim Professional
- ASC X12 837 Claim Institutional

# **Quick Reference Guide**



## **Sample ID Card**



# **Quick Points**

- No referrals necessary
- PCP designation encouraged but not required
- Select network of high-quality providers
- Lab provider Northwell Health Laboratories

### **Hospitals**